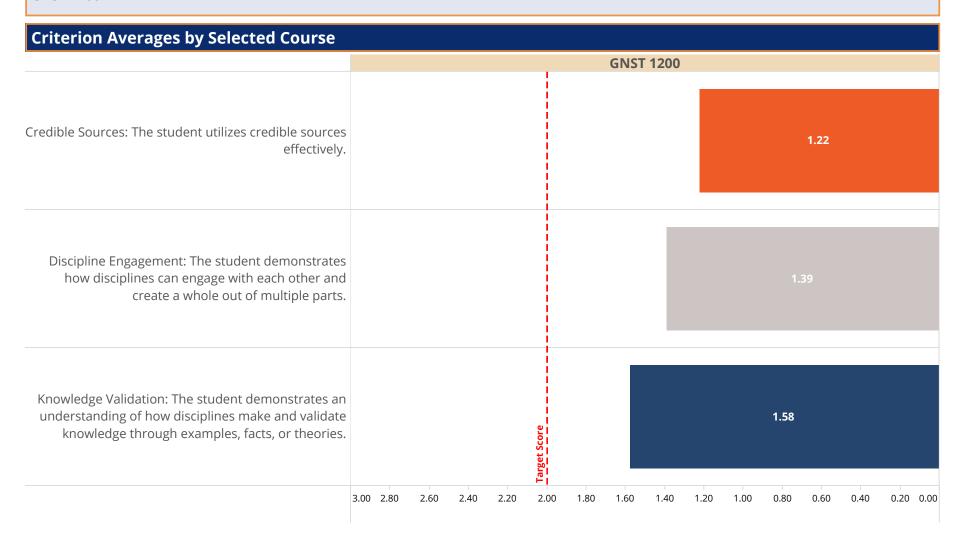

| Counts and Averages |                   |                    |
|---------------------|-------------------|--------------------|
|                     | Distinct<br>Count | Overall<br>Average |
| <b>GNST 1200</b>    | 52.00             | 1.40               |
| <b>Grand Total</b>  | 52.00             | 1.40               |